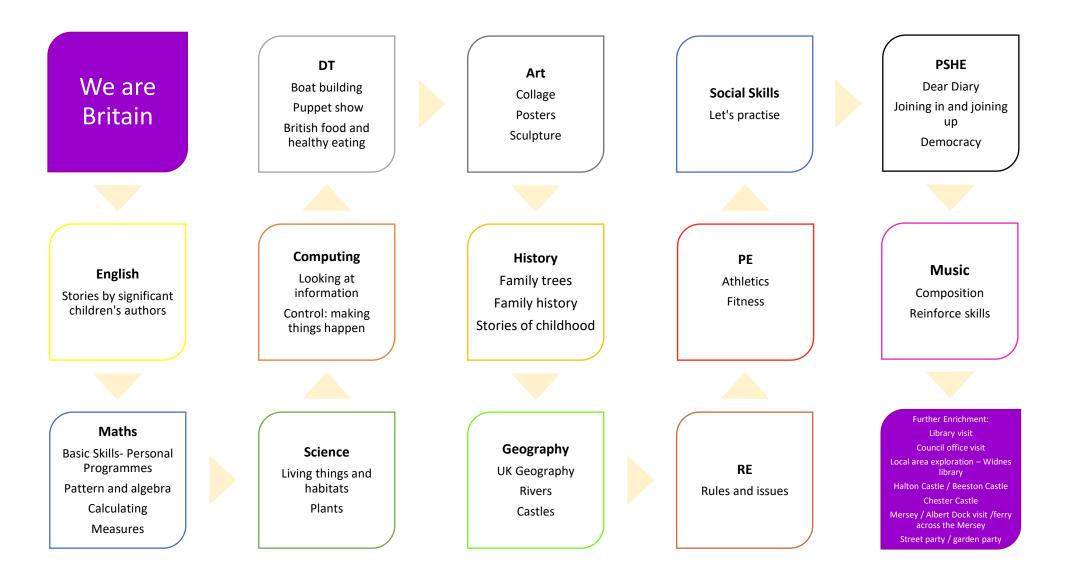

|                                                     |                                                                                       |                                        |                                                                                                                          |
| Maths<br>Number systrms,<br>Patterns and algebra,<br>calculating, geometry<br>and measures | Science<br>Use of everyday<br>materials             | <b>Geography</b><br>Using Geographical<br>equipment<br>Voyages<br>Maps                | <b>RE</b><br>Who am I?<br>Who are you? | Further Enrichment:<br>Maritime Museum<br>Liverpool, Visit to Tate<br>Gallery, Albert Dock, Lowry<br>Gallery, Manchester |







## Key Stage 1 Year B Spring Term