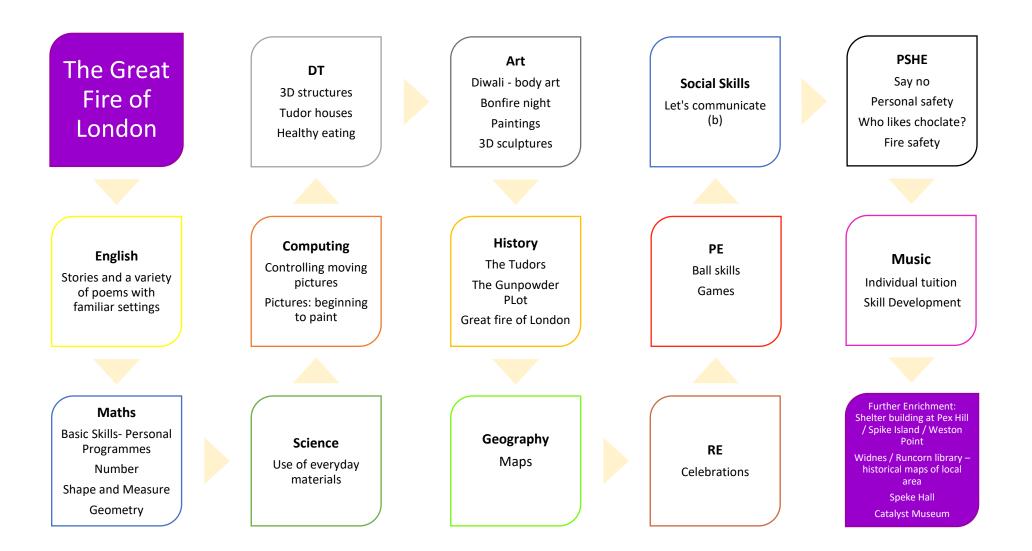

|                                                     |                                                                                       |                                        |                                                                                                                          |
| Maths<br>Number systrms,<br>Patterns and algebra,<br>calculating, geometry<br>and measures | Science<br>Use of everyday<br>materials             | <b>Geography</b><br>Using Geographical<br>equipment<br>Voyages<br>Maps                | <b>RE</b><br>Who am I?<br>Who are you? | Further Enrichment:<br>Maritime Museum<br>Liverpool, Visit to Tate<br>Gallery, Albert Dock, Lowry<br>Gallery, Manchester |







## Key Stage 1 Year B Spring Term