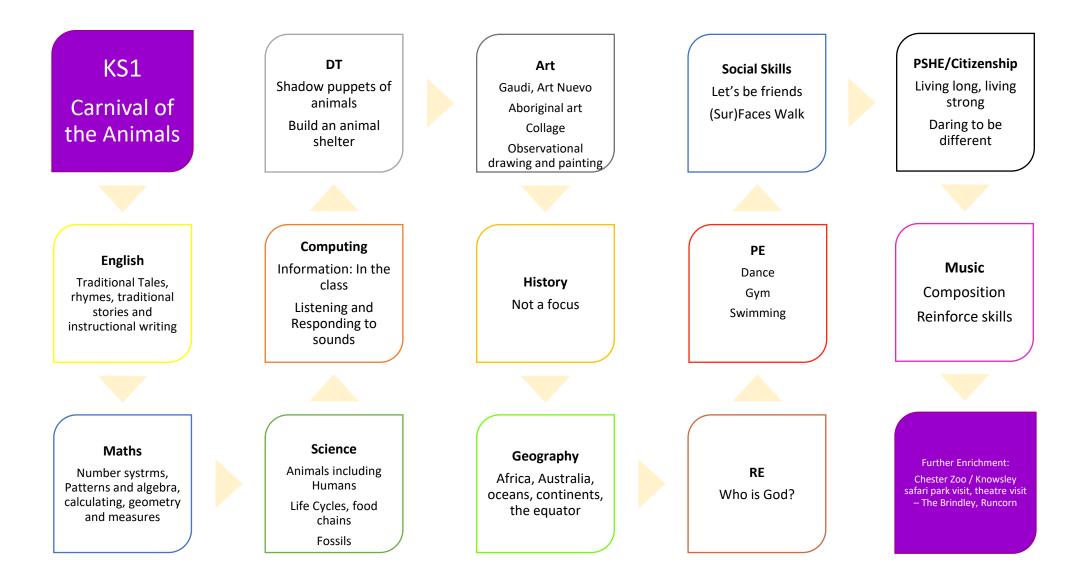

|                                                     |                                                                                       |                                        |                                                                                                                          |
| Maths<br>Number systrms,<br>Patterns and algebra,<br>calculating, geometry<br>and measures | Science<br>Use of everyday<br>materials             | <b>Geography</b><br>Using Geographical<br>equipment<br>Voyages<br>Maps                | <b>RE</b><br>Who am I?<br>Who are you? | Further Enrichment:<br>Maritime Museum<br>Liverpool, Visit to Tate<br>Gallery, Albert Dock, Lowry<br>Gallery, Manchester |







## Key Stage 1 Year B Spring Term