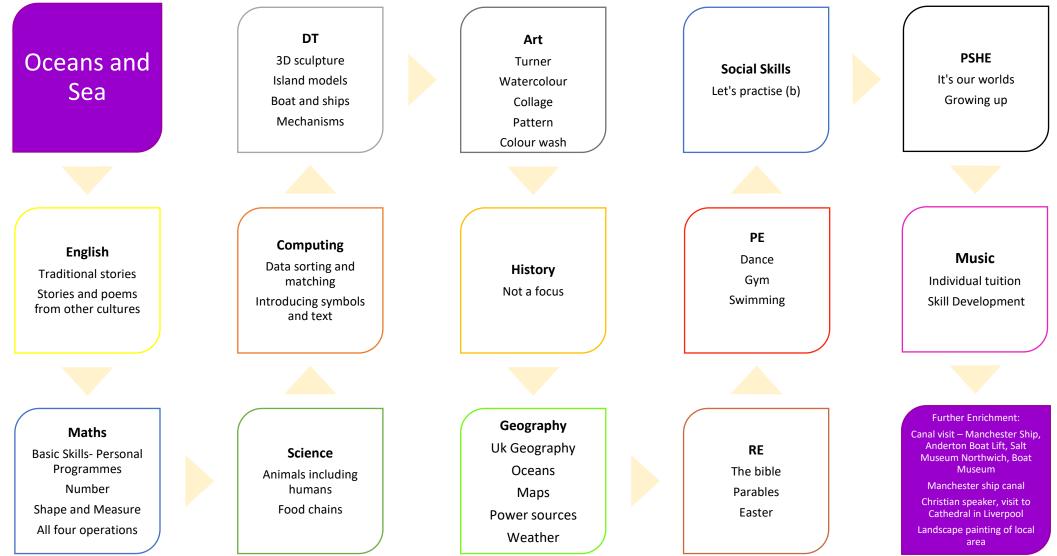

|                                                     |                                                                                       |                                        |                                                                                                                          |
| Maths<br>Number systrms,<br>Patterns and algebra,<br>calculating, geometry<br>and measures | Science<br>Use of everyday<br>materials             | <b>Geography</b><br>Using Geographical<br>equipment<br>Voyages<br>Maps                | <b>RE</b><br>Who am I?<br>Who are you? | Further Enrichment:<br>Maritime Museum<br>Liverpool, Visit to Tate<br>Gallery, Albert Dock, Lowry<br>Gallery, Manchester |







## Key Stage 1 Year B Spring Term